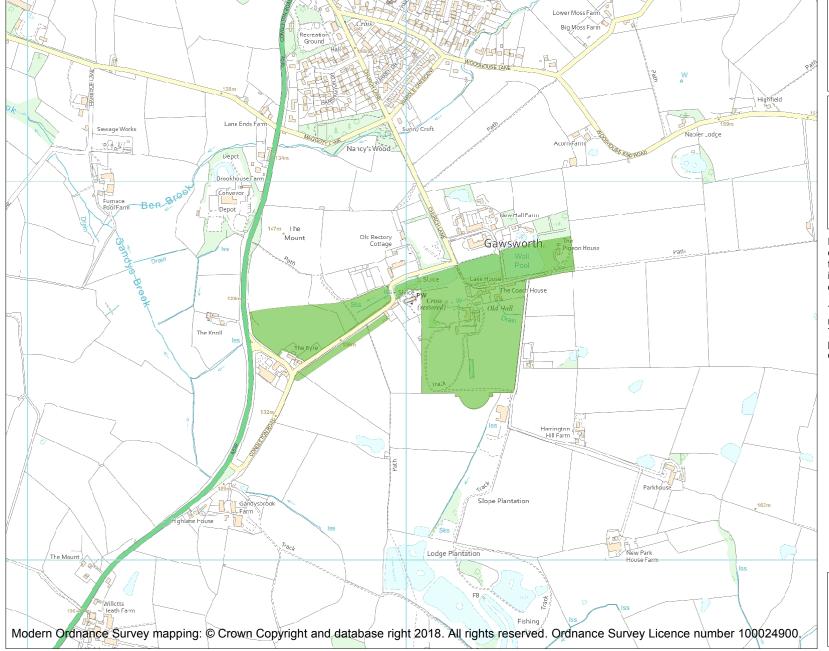

This is an A4 sized map and should be printed full size at A4 with no page scaling set.

Name: GAWSWORTH [OLD] HALL

Heritage Category:

Park and Garden

List Entry No :

II\*

1000539

County:

Grade:

District: Cheshire East

Parish: Gawsworth

Each official record of a registered garden or other land contains a map. The map here has been translated from the official map and that process may have introduced inaccuracies. Copies of maps that form part of the official record can be obtained from Historic England.

This map was delivered electronically and when printed may not be to scale and may be subject to distortions. The map and grid references are for identification purposes only and must be read in conjunction with other information in the record.

**List Entry NGR:** SJ 89206 69608

**Map Scale:** 1:10000

Print Date: 25 August 2024

HistoricEngland.org.uk